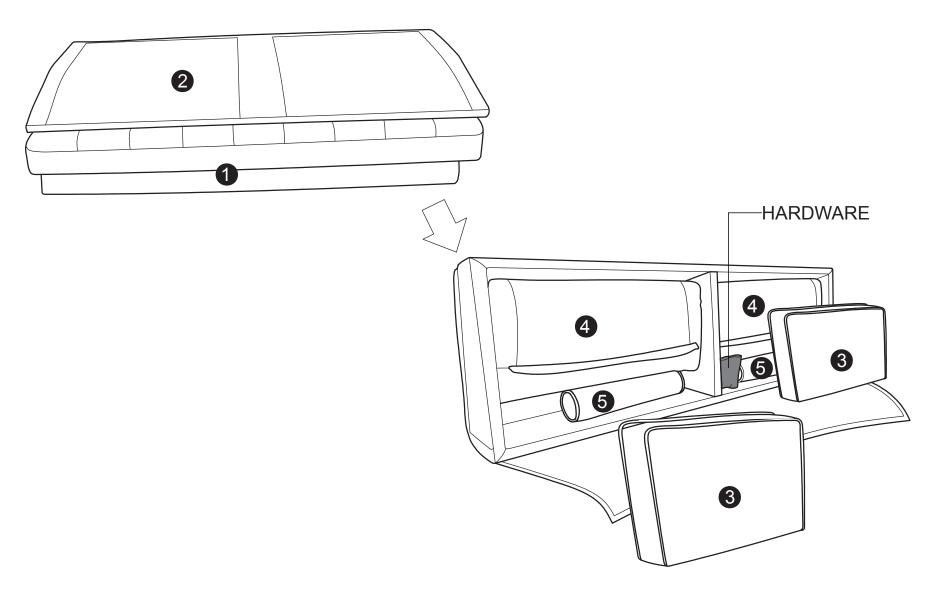

66-626-7826

For prompt, reliable service; please have your assembly manual ready.

#### **WARNING**

- This product has been designed for seating three (3) average adults. To prevent injury and damage to this unit, PROHIBIT jumping on it.
- This product is designed for home use and not intended for commercial use.
- Children under the age of 5, small infants and babies should not sleep alone on this product for safety reasons.
- Recommended # of people needed for handling: 2 (however it is always better to have an extra hand.)
- THIS INSTRUCTION BOOKLET CONTAINS IMPORTANT SAFETY INFORMATION. PLEASE READ AND KEEP FOR FUTURE REFERENCE.



#### **HARDWARE**







C Washer M8 x 22mm QTY: 6 PCS



D Spring Washer M8 QTY: 6 PCS



Nut M8 QTY: 6 PCS



F
Plastic Cap
M8
QTY: 6 PCS

### Step 1:



## Step 2:



#### Step 3:



Step 4:



### Step 5:



### Step 6:



#### INSTALLATION COMPLETE: