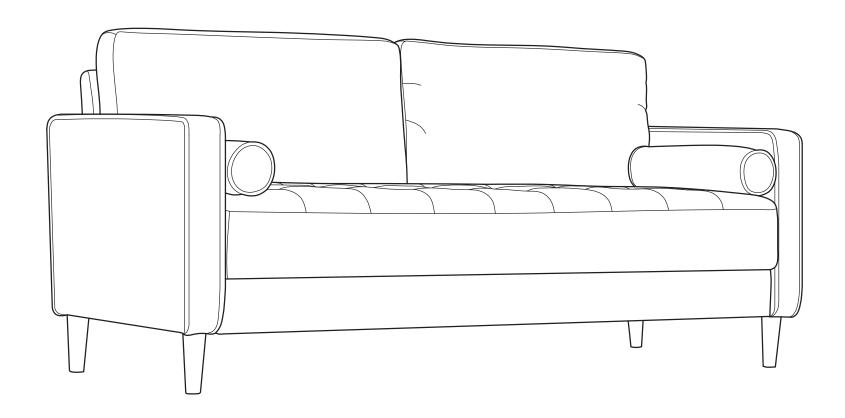

- This product has been designed for seating three (3) average adults. To prevent injury and damage to this unit, PROHIBIT jumping on it.
- This product is designed for home use and not intended for commercial use.
- Children under the age of 5, small infants and babies should not sleep alone on this product for safety reasons.
- Recommended # of people needed for handling: 2 (however it is always better to have an extra hand.)
- THIS INSTRUCTION BOOKLET CONTAINS IMPORTANT SAFETY INFORMATION. PLEASE READ AND KEEP FOR FUTURE REFERENCE.



#### **HARDWARE**







C Washer M8 x 22mm QTY: 6 PCS



D Spring Washer M8 QTY: 6 PCS



Nut M8 QTY: 6 PCS



F
Plastic Cap
M8
QTY: 6 PCS

### Step 1:



## Step 2:



#### Step 3:



Step 4:



### Step 5:



### Step 6:



#### INSTALLATION COMPLETE: