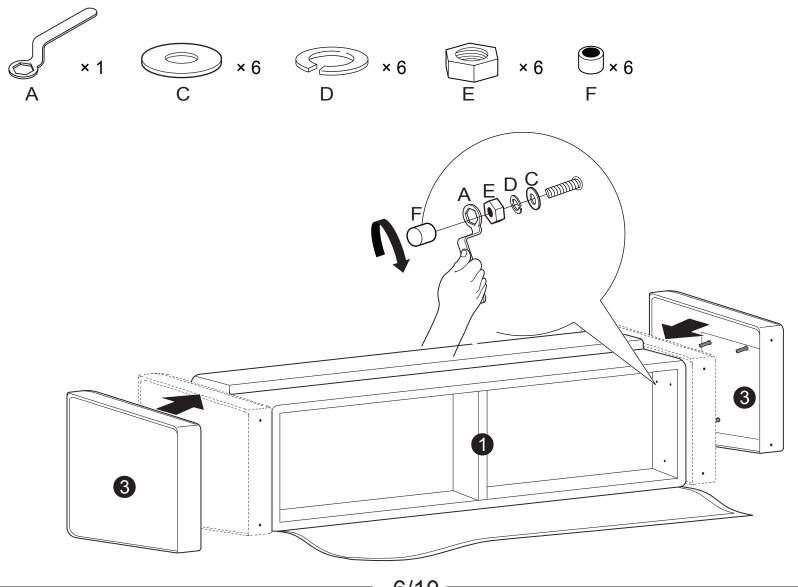

#### **HARDWARE**

C Washer M8 x 22mm QTY: 6 PCS

D Spring Washer M8 QTY: 6 PCS

Nut M8 QTY: 6 PCS

F
Plastic Cap
M8
QTY: 6 PCS

#### Step 3:

Step 4: