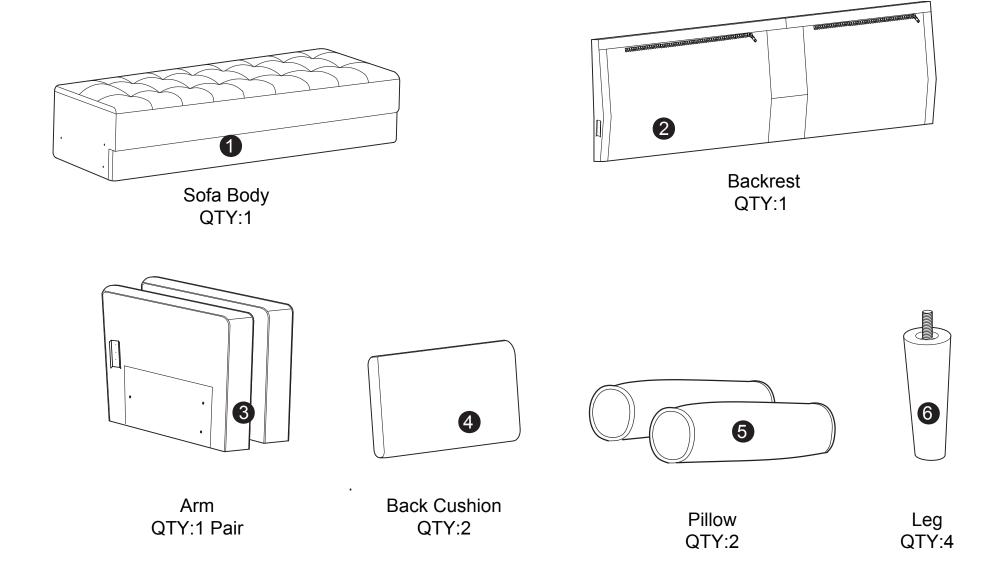

#### **HARDWARE**

C Washer M8 x 22mm QTY: 6 PCS

D Spring Washer M8 QTY: 6 PCS

Nut M8 QTY: 6 PCS

F
Plastic Cap
M8
QTY: 6 PCS