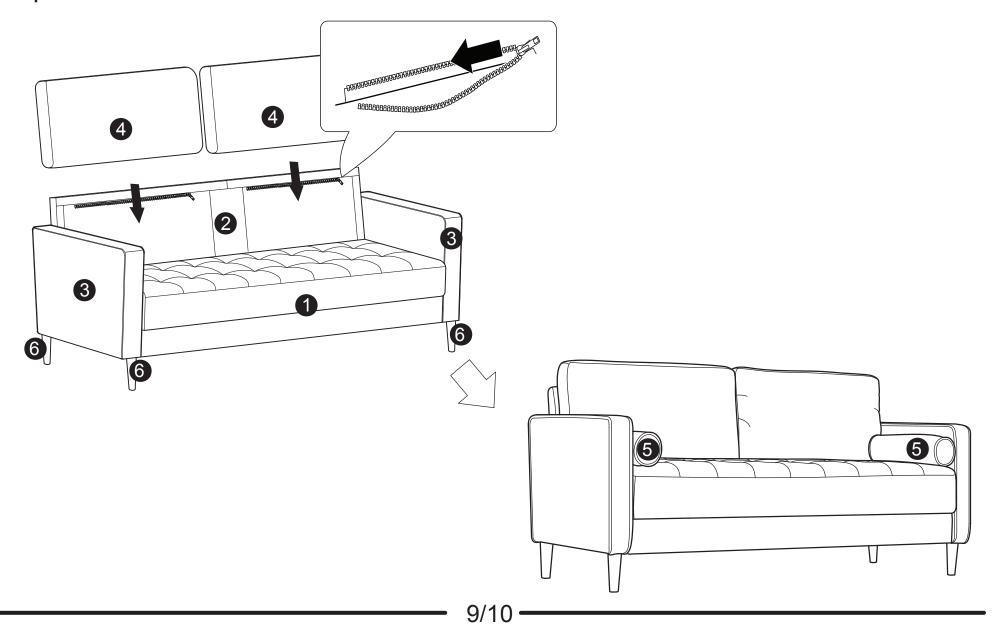

nual ready.

#### **WARNING**

- This product has been designed for seating three (3) average adults. To prevent injury and damage to this unit, PROHIBIT jumping on it.
- This product is designed for home use and not intended for commercial use.
- Children under the age of 5, small infants and babies should not sleep alone on this product for safety reasons.
- Recommended # of people needed for handling: 2 (however it is always better to have an extra hand.)
- THIS INSTRUCTION BOOKLET CONTAINS IMPORTANT SAFETY INFORMATION. PLEASE READ AND KEEP FOR FUTURE REFERENCE.



#### **HARDWARE**







C Washer M8 x 22mm QTY: 6 PCS



D Spring Washer M8 QTY: 6 PCS



Nut M8 QTY: 6 PCS



F
Plastic Cap
M8
QTY: 6 PCS

### Step 1:



## Step 2:



#### Step 3:



Step 4:



### Step 5:



### Step 6:



#### INSTALLATION COMPLETE: