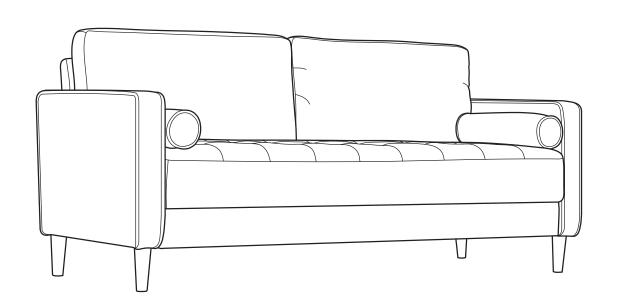

# LANGFORD2 SOFA ASSEMBLY INSTRUCTIONS



DO NOT RETURN PRODUCT TO THE STORE
individual stores do not stock parts.

If a part is missing or damaged, call our toll - free customer service line.

Need parts or assistance?
Please call:

866-626-7826

For prompt, reliable service; please have your assembly manual ready.

#### **WARNING**

- This product has been designed for seating three (3) average adults. To prevent injury and damage to this unit, PROHIBIT jumping on it.
- This product is designed for home use and not intended for commercial use.
- Children under the age of 5, small infants and babies should not sleep alone on this product for safety reasons.
- Recommended # of people needed for handling: 2 (however it is always better to have an extra hand.)
- THIS INSTRUCTION BOOKLET CONTAINS IMPORTANT SAFETY INFORMATION. PLEAS