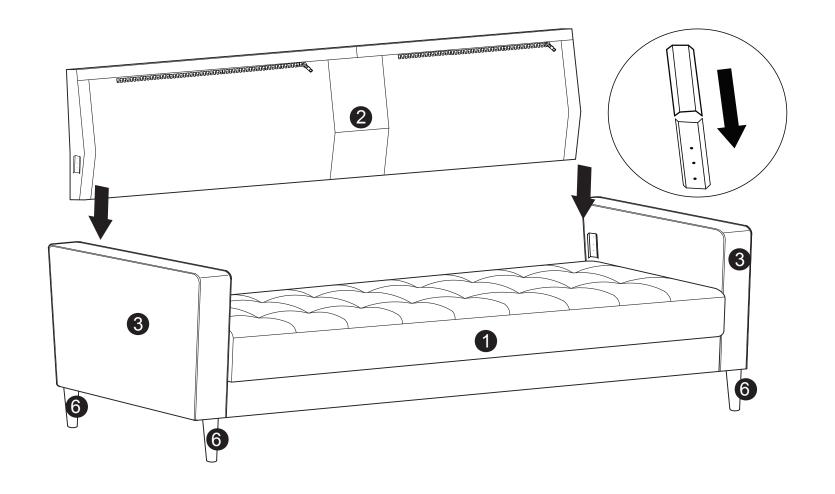

our assembly manual ready.

#### **WARNING**

- This product has been designed for seating three (3) average adults. To prevent injury and damage to this unit, PROHIBIT jumping on it.
- This product is designed for home use and not intended for commercial use.
- Children under the age of 5, small infants and babies should not sleep alone on this product for safety reasons.
- Recommended # of people needed for handling: 2 (however it is always better to have an extra hand.)
- THIS INSTRUCTION BOOKLET CONTAINS IMPORTANT SAFETY INFORMATION. PLEASE READ AND KEEP FOR FUTURE REFERENCE.



#### **HARDWARE**







C Washer M8 x 22mm QTY: 6 PCS



D Spring Washer M8 QTY: 6 PCS



Nut M8 QTY: 6 PCS



F
Plastic Cap
M8
QTY: 6 PCS

### Step 1:



## Step 2:



#### Step 3:



Step 4:



### Step 5:



### Step 6:



#### INSTALLATION COMPLETE: