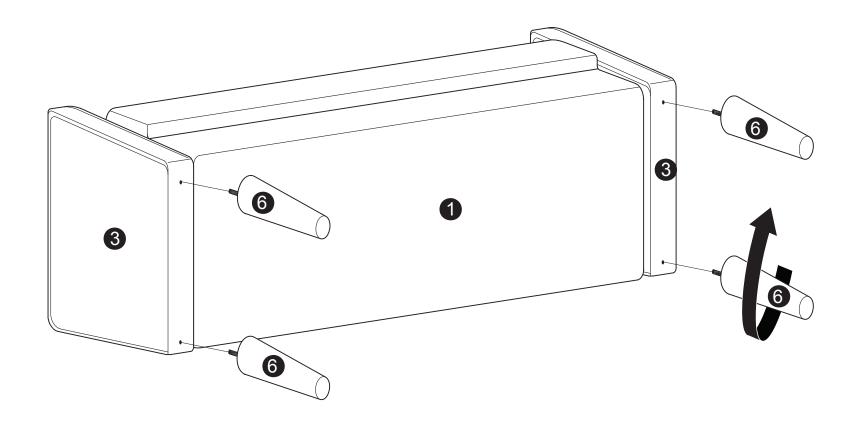

; please have your assembly manual ready.

#### **WARNING**

- This product has been designed for seating three (3) average adults. To prevent injury and damage to this unit, PROHIBIT jumping on it.
- This product is designed for home use and not intended for commercial use.
- Children under the age of 5, small infants and babies should not sleep alone on this product for safety reasons.
- Recommended # of people needed for handling: 2 (however it is always better to have an extra hand.)
- THIS INSTRUCTION BOOKLET CONTAINS IMPORTANT SAFETY INFORMATION. PLEASE READ AND KEEP FOR FUTURE REFERENCE.



#### **HARDWARE**







C Washer M8 x 22mm QTY: 6 PCS



D Spring Washer M8 QTY: 6 PCS



Nut M8 QTY: 6 PCS



F
Plastic Cap
M8
QTY: 6 PCS

### Step 1:



## Step 2:



#### Step 3:



Step 4:



### Step 5:



### Step 6:



#### INSTALLATION COMPLETE: