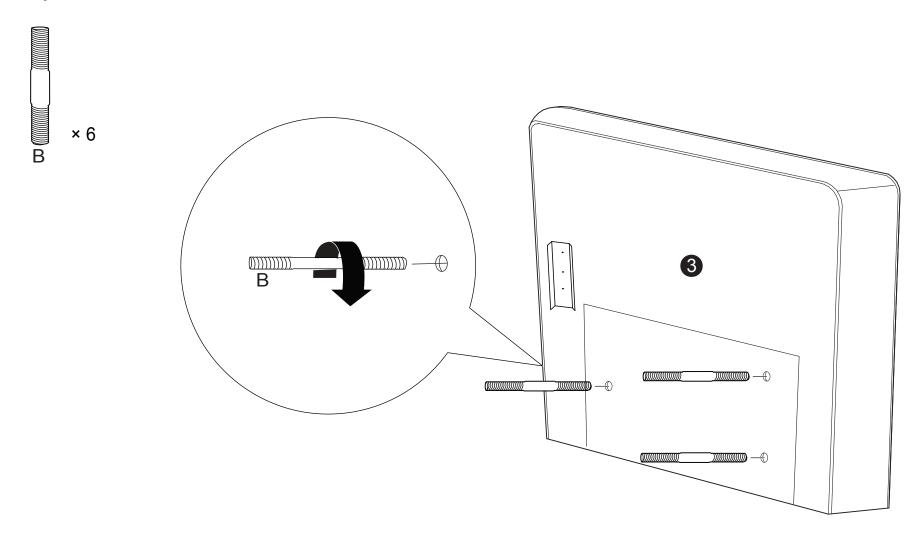

or prompt, reliable service; please have your assembly manual ready.

#### **WARNING**

- This product has been designed for seating three (3) average adults. To prevent injury and damage to this unit, PROHIBIT jumping on it.
- This product is designed for home use and not intended for commercial use.
- Children under the age of 5, small infants and babies should not sleep alone on this product for safety reasons.
- Recommended # of people needed for handling: 2 (however it is always better to have an extra hand.)
- THIS INSTRUCTION BOOKLET CONTAINS IMPORTANT SAFETY INFORMATION. PLEASE READ AND KEEP FOR FUTURE REFERENCE.



#### **HARDWARE**







C Washer M8 x 22mm QTY: 6 PCS



D Spring Washer M8 QTY: 6 PCS



Nut M8 QTY: 6 PCS



F
Plastic Cap
M8
QTY: 6 PCS

### Step 1:



## Step 2:



#### Step 3:



Step 4:



### Step 5:



### Step 6:



#### INSTALLATION COMPLETE: